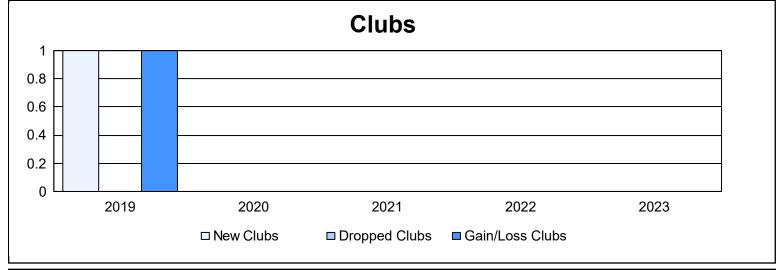

District 33 K

As of June 2023 Cumulative

| Year      | New<br>Clubs | Dropped<br>Clubs | Gain/<br>Loss<br>Clubs | New<br>Members | Charter<br>Members | Reinstate<br>Members | Transfer<br>Members | Total<br>Member<br>Added | Total<br>Members<br>Dropped | Gain/<br>Loss<br>Members |
|-----------|--------------|------------------|------------------------|----------------|--------------------|----------------------|---------------------|--------------------------|-----------------------------|--------------------------|
| 2018-2019 | 1            | 0                | 1                      | 144            | 23                 | 6                    | 8                   | 181                      | 305                         | -124                     |
| 2019-2020 | 0            | 0                | 0                      | 132            | 3                  | 9                    | 12                  | 156                      | 173                         | -17                      |
| 2020-2021 | 0            | 0                | 0                      | 69             | 1                  | 34                   | 9                   | 113                      | 209                         | -96                      |
| 2021-2022 | 0            | 0                | 0                      | 141            | 0                  | 4                    | 8                   | 153                      | 167                         | -14                      |
| 2022-2023 | 0            | 0                | 0                      | 95             | 0                  | 2                    | 7                   | 104                      | 183                         | -79                      |
| Average   | 0            | 0                | 0                      | 116            | 5                  | 11                   | 9                   | 141                      | 207                         | -66                      |