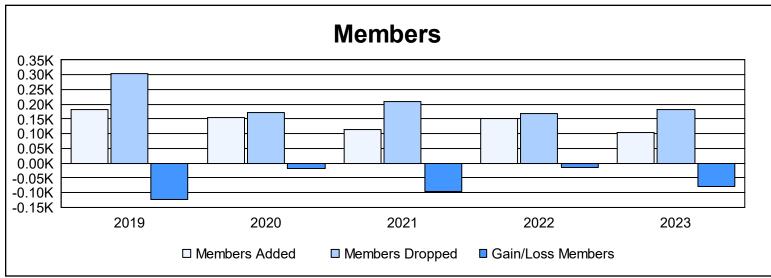

District 33 K

As of June 2023 Cumulative

| Year      | New<br>Clubs | Dropped<br>Clubs | Gain/<br>Loss<br>Clubs | New<br>Members | Charter<br>Members | Reinstate<br>Members | Transfer<br>Members | Total<br>Member<br>Added | Total<br>Members<br>Dropped | Gain/<br>Loss<br>Members |
|-----------|--------------|------------------|------------------------|----------------|--------------------|----------------------|---------------------|--------------------------|-----------------------------|--------------------------|
| 2018-2019 | 1            | 0                | 1                      | 144            | 23                 | 6                    | 8                   | 181                      | 305                         | -124                     |
| 2019-2020 | 0            | 0                | 0                      | 132            | 3                  | 9                    | 12                  | 156                      | 173                         | -17                      |
| 2020-2021 | 0            | 0                | 0                      | 69             | 1                  | 34                   | 9                   | 113                      | 209                         | -96                      |
| 2021-2022 | 0            | 0                | 0                      | 141            | 0                  | 4                    | 8                   | 153                      | 167                         | -14                      |
| 2022-2023 | 0            | 0                | 0                      | 95             | 0                  | 2                    | 7                   | 104                      | 183                         | -79                      |
| Average   | 0            | 0                | 0                      | 116            | 5                  | 11                   | 9                   | 141                      | 207                         | -66                      |